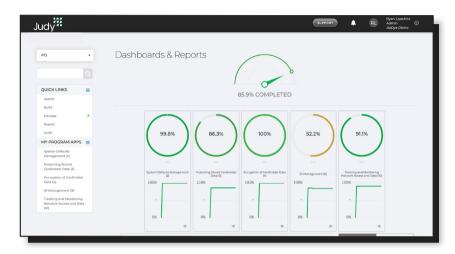

#### Level-up Your Security Posture.

Go beyond one-time compliance.
Assess and remediate within a living program. Confidently report with one click.

#### Pass Audits with Ease.

Quickly achieve compliance for auditors, customers, stakeholders, and your BOD faster than any other approach.